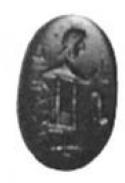

## Magical gem: Figure on crocodile, snake(?)

| <b>CBd-Number</b> | CBd-1781                                                                                                  |
|-------------------|-----------------------------------------------------------------------------------------------------------|
| <b>ID-Number</b>  | US-NY-ANS_Schwartz 35                                                                                     |
| Collection        | US_New York, American<br>Numismatic Society                                                               |
| Inventory         | Schwartz 35                                                                                               |
| References        | Schwartz-Schwartz, 35                                                                                     |
| Material          | basalt, black                                                                                             |
| Iconography       | figure, male; clothing (all<br>types); clothing: mantle;<br>clothing: tunic; snake;<br>animal: crocodile? |

Credits: from Schwartz - Schwartz 1979 Rights: © New York, American Numismatic Society

A: Figure standing to right on the back of a crocodile(?). He wears a tunic and mantle over his shoulders, left hand holding a whip. On the right, a snake; on the left, signs or characteres written from top to bottom. B: Plain.